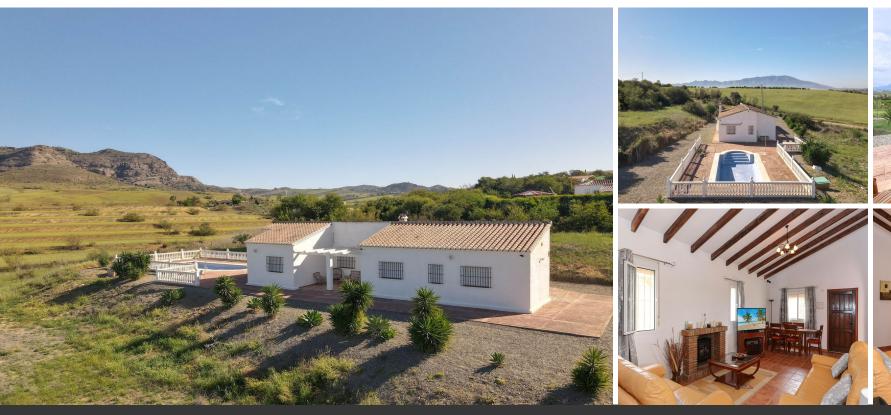

## Detached Villa for sale in Pizarra

Detached Villa . Easy plot to maintain . Located between Pizarra and Estación de Cártama . Good access, close to main road . Lovely views of the mountains . Close to a railway station This detached villa sitting between Pizarra and Estación de Cártama sits in a lovely spot with open views and very good access. Property Details: The drive to this villa is especially pretty driving past meadows planted with wild flowers. The property itself is very well presented and is currently the holiday home for the owners. A shaded patio sits to the front of the property and is a perfect shady spot to sit and enjoy the lovely views. The kitchen is located to side of the terrace with direct access, a great layout for entertaining. The lounge with high vaulted ceilings sits in the centre of the proprety with electric stove...