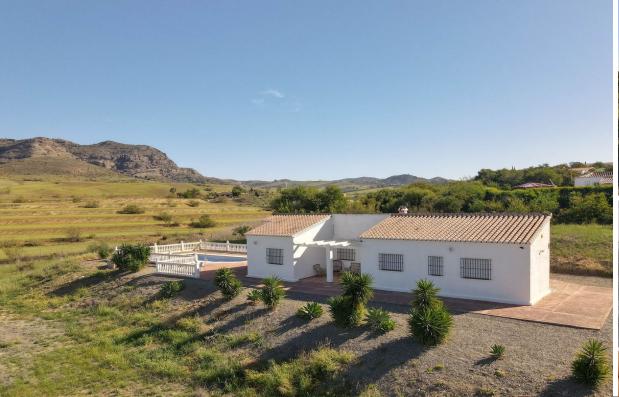

## Detached Villa for sale in Pizarra

Detached Villa . Easy plot to maintain . Located between Pizarra and Estación de Cártama . Good access, close to main road . Lovely views of the mountains . Close to a railway station This detached villa sitting between Pizarra and Estación de Cártama sits in a lovely spot with open views and very good access. Property Details: The drive to this villa is especially pretty driving past meadows planted with wild flowers. The property itself is very well presented and is currently the holiday home for the owners. A shaded patio sits to the front of the property and is a perfect shady spot to sit and enjoy the lovely views. The kitchen is located to side of the terrace with direct access, a great layout for entertaining. The lounge with high vaulted ceilings sits in the centre of the proprety with electric stove...