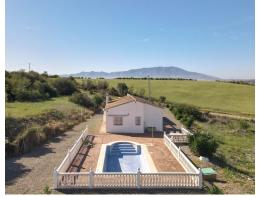

## Detached Villa for sale in Pizarra

Detached Villa . Easy plot to maintain . Located between Pizarra and Estación de Cártama . Good access, close to main road . Lovely views of the mountains . Close to a railway station This detached villa sitting between Pizarra and Estación de Cártama sits in a lovely spot with open views and very good access. Property Details: The drive to this villa is especially pretty driving past meadows planted with wild flowers. The property itself is very well presented and is currently the holiday home for the owners. A shaded patio sits to the front of the property and is a perfect shady spot to sit and enjoy the lovely views. The kitchen is located to side of the terrace with direct access, a great layout for entertaining. The lounge with high vaulted ceilings sits in the centre of the proprety with electric stove...