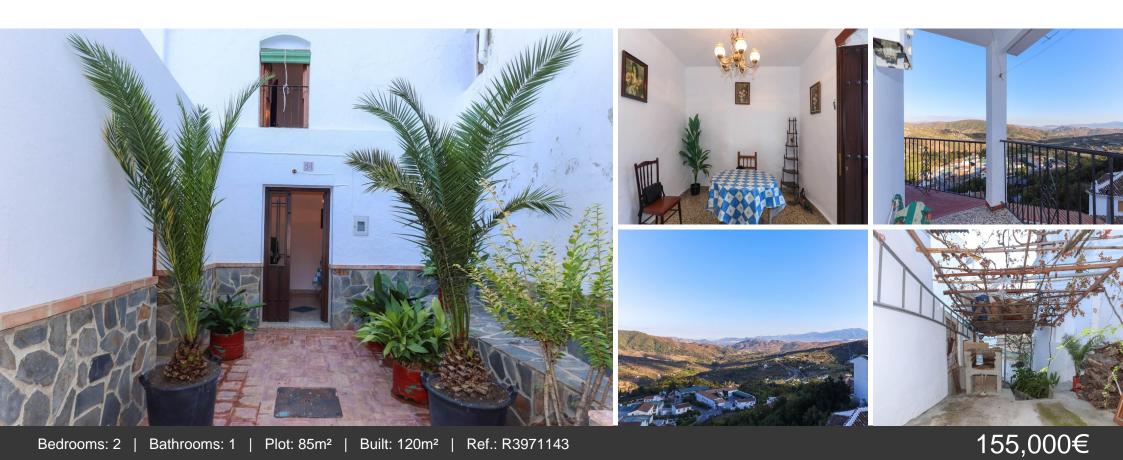

## Townhouse for sale in Casarabonela

A very Special Townhouse with a GARDEN . Two urban plots . Possibility to build and extend . UNIQUE . Amazing views . GARDEN This unique property in Casarabonela is actually TWO properties with two separate entrances. One is a two bedroom house with the most amazing views and the other is currently being used as a garden and storage space. This area could be built on or left as a garden, a real rarity in a townhouse. The property is located in the centre of the village, a short walk from bars and shops. Casarabonela is located at the foothills of Sierra Prieta, part of the Sierra de las Nieves. The air is clean and the views are stunning, due to the elevated position of the village. It is an ideal base for outdoor- and nature lovers. Hiking, biking, horse riding or just a walk through the mountains and forest, with views o...